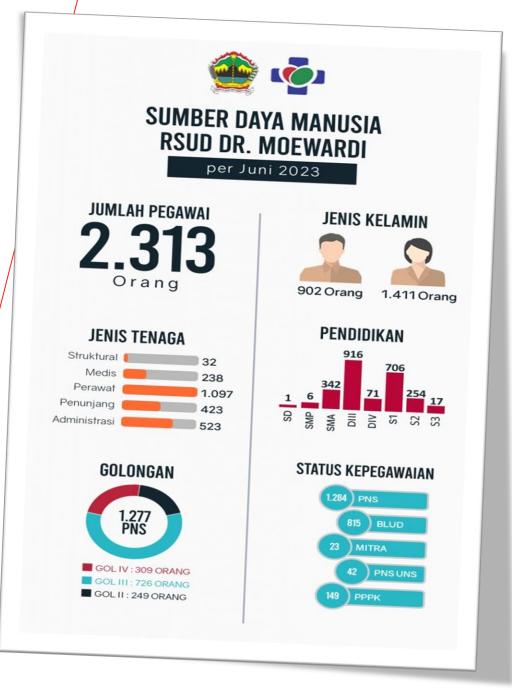

#### HUMAN RESOURCE

#### **Doctor**

the number is 238 people from various specialties and subspecialties.

#### **Nurse**

the number is 1097 people consisting of professional nurses and nursing graduates.

#### **Medical Support**

the number is 423 people consisting of radiographers, health analysts, pharmacists, nutritionists, sanitarians, medical rehabilitation, medical records, etc.

#### **Non Medical**

the number is 523 people consisting of administrative staff & other service support.