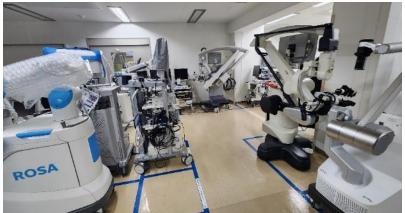

# Surgery Room Tour (Again) Da Vinci -Robotic Surgery

# Da Vinci Robotic Surgery

39