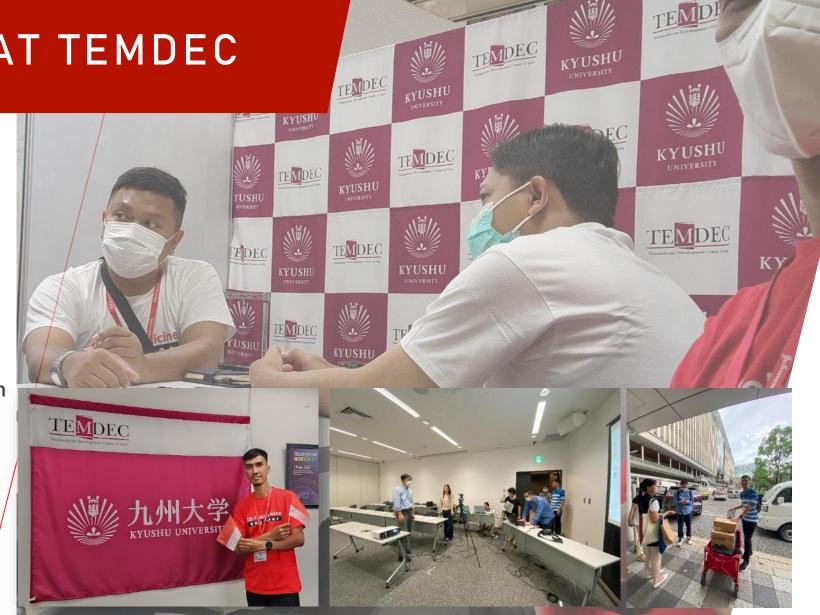

#### APAN 56

- Asia Pacific Advanced Network (APAN56) held from the 21st to 25th of August 2023 in Colombo, Sri Lanka
- Join Remotely from TEMDEC, in 15 Session Medical Working Group
- Shintaro san give me change to be a Chief Engineer in 2 session (Medical Education and Medical Care

during the APAN 56 event

# APAN 56 Session