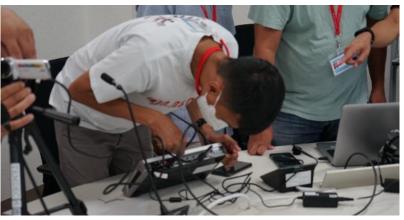

#### 2<sup>ND</sup> WEEK - HYBRID SETUP

- Metaverse lecture
- Hybrid Setup (small room)
- Configuration for press release using Maxhub (find solution for sound problem)
- Hybrid Setup (Large Room)
- Hybrid(Scratch)

Prepare, Setup, Practice

What is the best setting?

Try, try, and try ...