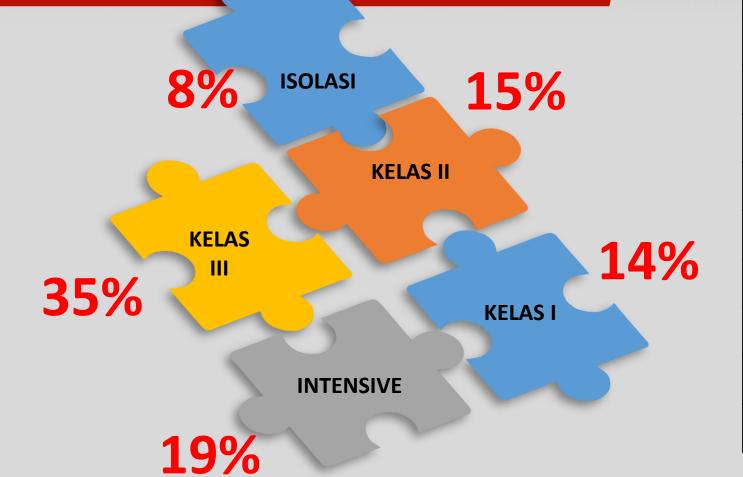

#### BED COMPOSITION

| Name        | Total Bed |
|-------------|-----------|
| KELAS 3     | 301       |
| KELAS 2     | 126       |
| KELAS 1     | 121       |
| VIP         | 50        |
| VVIP        | 4         |
| Intensive   | 165       |
| Isolasi     | 68        |
| Box Bayi    | 16        |
| Unit Stroke | 11        |
| Jumlah      | 862       |

Sesuai dengan Surat Keputusan Direktur nomor: 188.4/6028/2022 tanggal 28 Juni 2022, jumlah tempat tidur rumah sakit adalah 862 tempat tidur