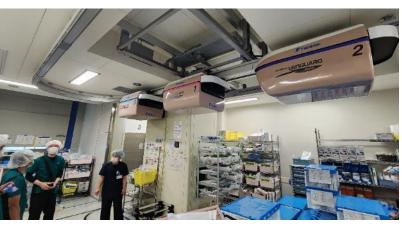

# Surgery Room Tour (Again) Da Vinci -Robotic Surgery

# Da Vinci Robotic Surgery

39