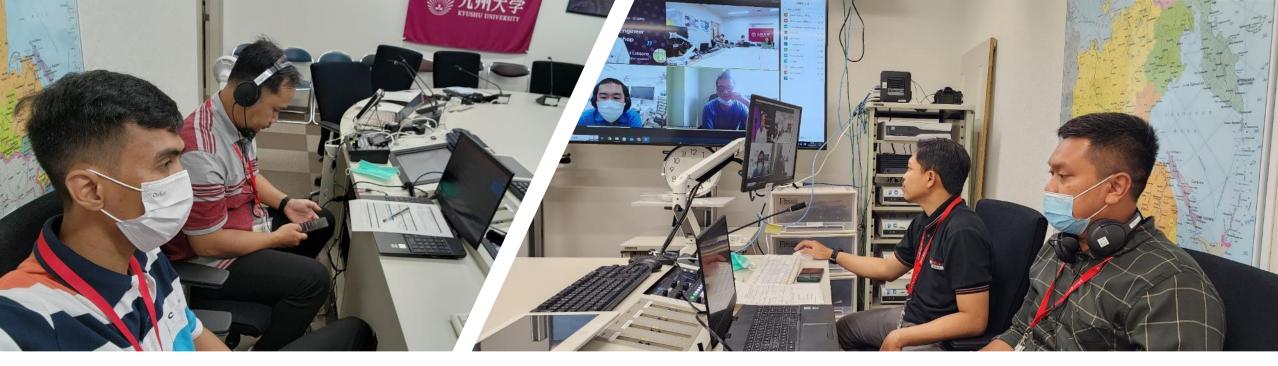

#### APAN 56

- Asia Pacific Advanced Network (APAN56) held from the 21st to 25th of August 2023 in Colombo, Sri Lanka
- Join Remotely from TEMDEC, in 15 Session Medical Working Group
- Shintaro san give me change to be a Chief Engineer in 2 session (Medical Education and Medical Care

during the APAN 56 event