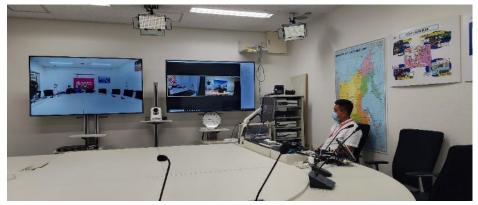

#### 2<sup>ND</sup> WEEK - HYBRID SETUP

- Metaverse lecture
- Hybrid Setup (small room)
- Configuration for press release using Maxhub (find solution for sound problem)
- Hybrid Setup (Large Room)
- Hybrid(Scratch)

Prepare, Setup, Practice

What is the best setting?

Try, try, and try ...