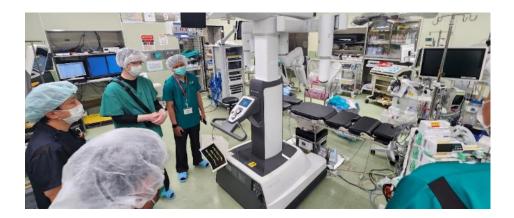

# Surgery Room Tour (Again) Da Vinci -Robotic Surgery

# Da Vinci Robotic Surgery

39