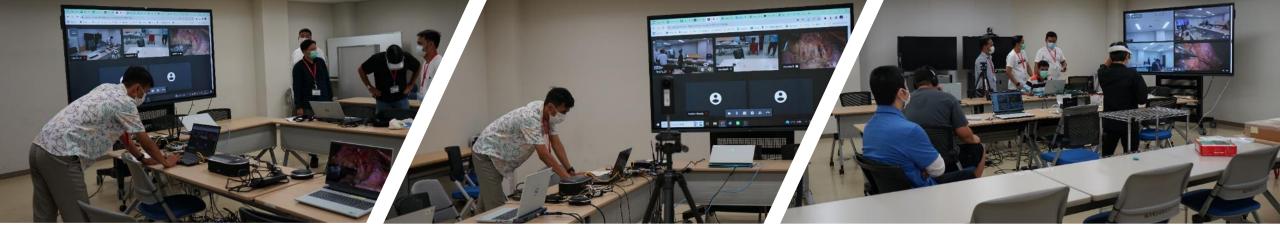

#### 2<sup>ND</sup> WEEK - HYBRID SETUP

- Metaverse lecture
- Hybrid Setup (small room)
- Configuration for press release using Maxhub (find solution for sound problem)
- Hybrid Setup (Large Room)
- Hybrid(Scratch)

Prepare, Setup, Practice

What is the best setting?

Try, try, and try ...