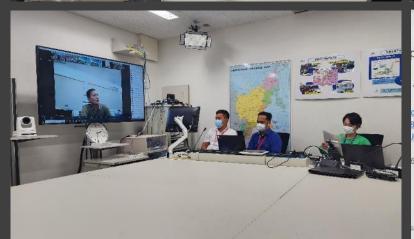

#### APAN 56

- Asia Pacific Advanced Network (APAN56) held from the 21st to 25th of August 2023 in Colombo, Sri Lanka
- Join Remotely from TEMDEC, in 15 Session Medical Working Group
- Shintaro san give me change to be a Chief Engineer in 2 session (Medical Education and Medical Care

during the APAN 56 event

# APAN 56 Session