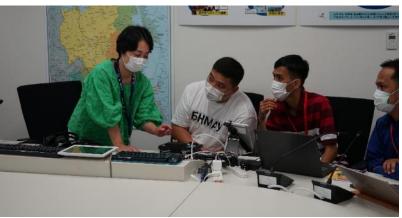

#### 2<sup>ND</sup> WEEK - HYBRID SETUP

- Metaverse lecture
- Hybrid Setup (small room)
- Configuration for press release using Maxhub (find solution for sound problem)
- Hybrid Setup (Large Room)
- Hybrid(Scratch)

Prepare, Setup, Practice

What is the best setting?

Try, try, and try ...