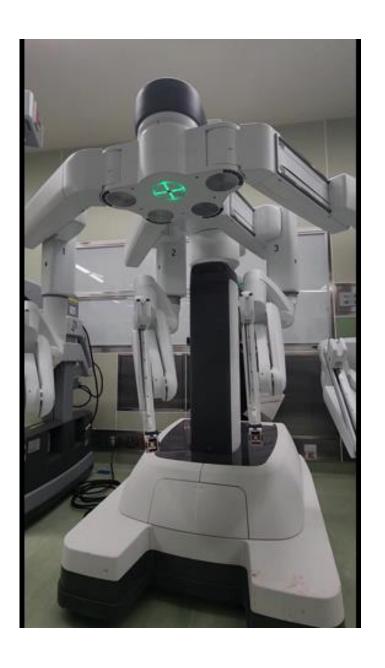

# Surgery Room Tour (Again) Da Vinci -Robotic Surgery

# Da Vinci Robotic Surgery

39