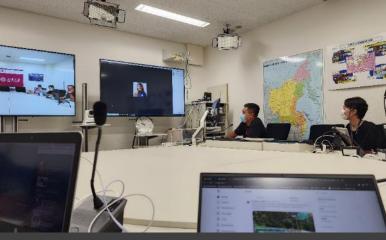

#### 2<sup>ND</sup> WEEK - HYBRID SETUP

- Metaverse lecture
- Hybrid Setup (small room)
- Configuration for press release using Maxhub (find solution for sound problem)
- Hybrid Setup (Large Room)
- Hybrid(Scratch)

Prepare, Setup, Practice

What is the best setting?

Try, try, and try ...