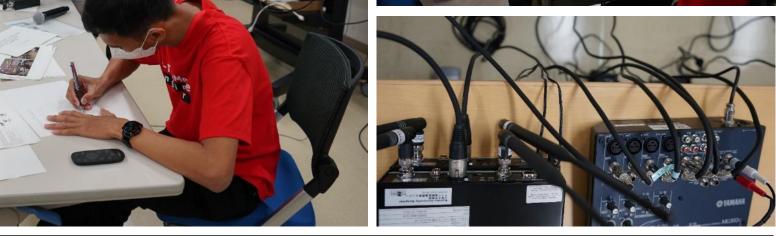

# Equipment

#### 2<sup>ND</sup> WEEK - HYBRID SETUP

- Metaverse lecture
- Hybrid Setup (small room)
- Configuration for press release using Maxhub (find solution for sound problem)
- Hybrid Setup (Large Room)
- Hybrid(Scratch)