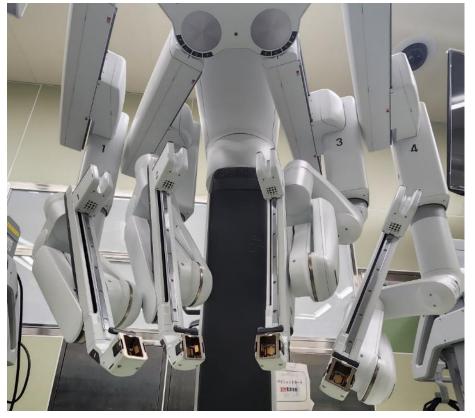

# Surgery Room Tour (Again) Da Vinci -Robotic Surgery

# Da Vinci Robotic Surgery

39