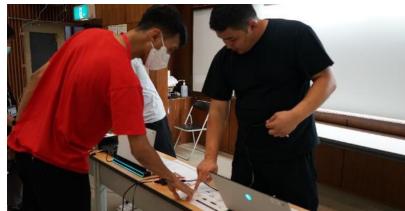

#### 2<sup>ND</sup> WEEK - HYBRID SETUP

- Metaverse lecture
- Hybrid Setup (small room)
- Configuration for press release using Maxhub (find solution for sound problem)
- Hybrid Setup (Large Room)
- Hybrid(Scratch)

Prepare, Setup, Practice

What is the best setting?

Try, try, and try ...