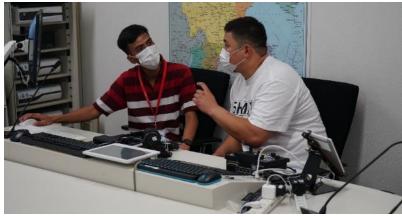

#### 2<sup>ND</sup> WEEK - HYBRID SETUP

- Metaverse lecture
- Hybrid Setup (small room)
- Configuration for press release using Maxhub (find solution for sound problem)
- Hybrid Setup (Large Room)
- Hybrid(Scratch)

Prepare, Setup, Practice

What is the best setting?

Try, try, and try ...