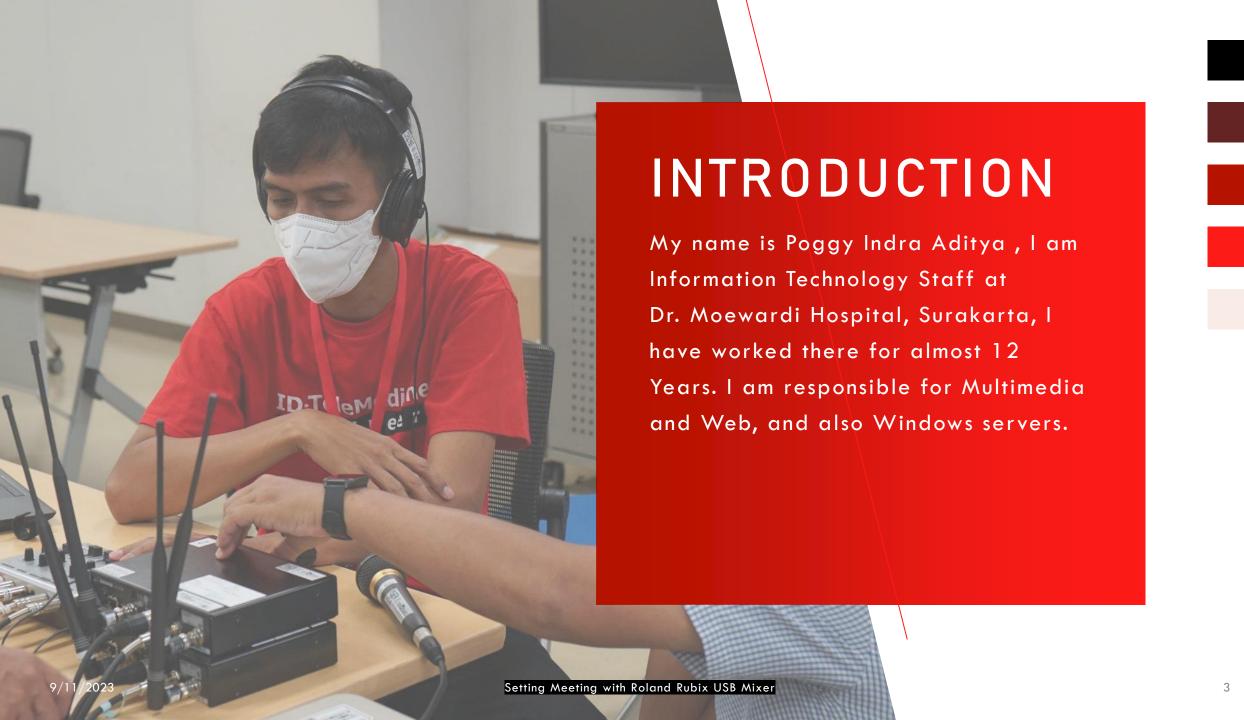

### LEARNING BY SHARING

JAWA TENGAH PRASETRALAH SAKTI BARTI PRAM

Training Report for Indonesia Training To Trainer Programme

TEMDEC Kyushu University Hospital Japan

Poggy Indra Aditya

Dr. Moewardi Hospital

Central Java

Indonesia