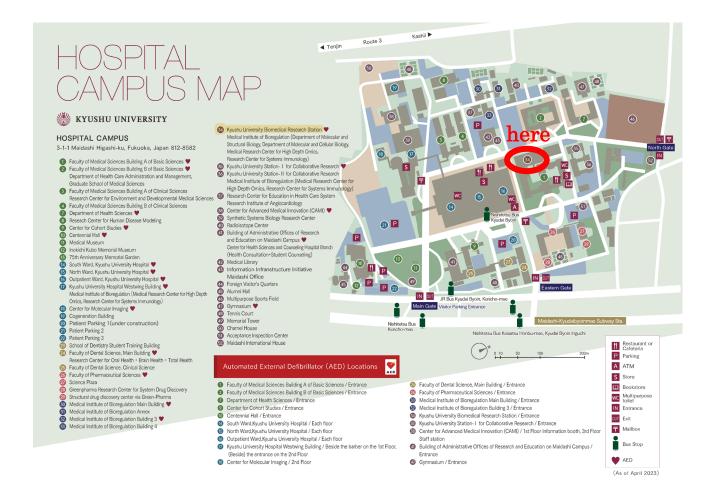

#### **Symposium Venue**

Kyushu University Biomedical Research Station at Kyushu University Hospital

- Address: 3-1-1 Maidashi, Higashi-ku, Fukuoka, JAPAN 812-8582
- TEL: +81-92-642-5014