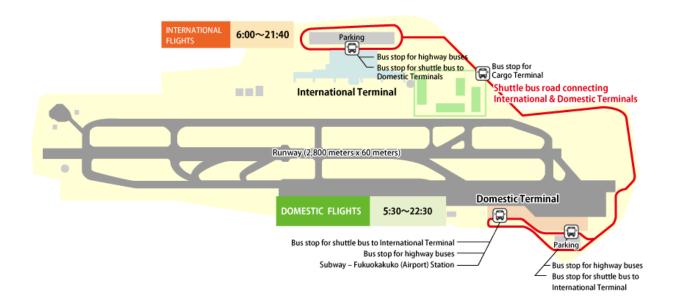

### **Access to Kyushu University Hospital from Fukuoka Airport**

- Fukuoka Airport Official Website

# [ Airport Map ]

A free shuttle bus service circulates every 10 - 15 minutes between domestic and international terminals.

- Access map