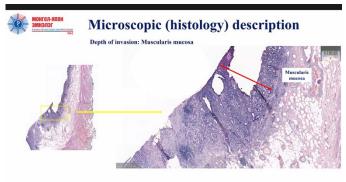

A presented slide

Picture taken at : Kyushu University Hospital

Teleconference view at Kyushu University Hospital

Picture taken at : Kyushu University Hospital

Teleconference view at Kyushu University Hospital