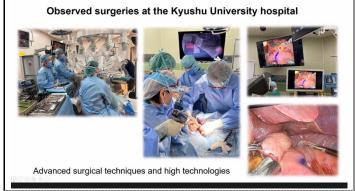

A presented slide

Picture taken at : Kyushu University Hospital

Teleconference view at Kyushu University Hospital

Picture taken at : Kyushu University Hospital

Teleconference view at Kyushu University Hospital