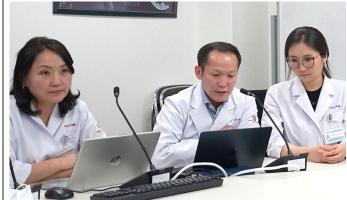

Monitor shows connected sites

Picture taken at : Kyushu University Hospital

Dr. Baatarsuren (ctr. ) makes a comment

Picture taken at : Kyushu University Hospital

A presented slide

Picture taken at : Kyushu University Hospital