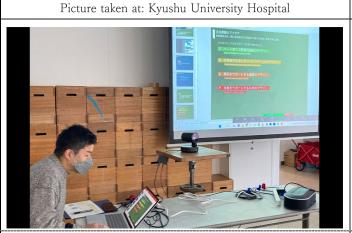

A presentation slide displayed on screen.

Picture taken at: Kyushu University Hospital

A presentation slide displayed on screen.

Picture taken at: Kyushu University Hospital

Workshop view at Ohashi Campus.