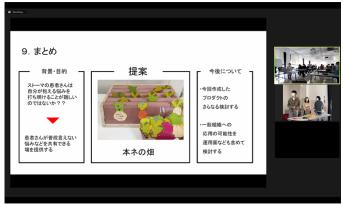

## [ Comments ]

This year we conducted our project with the general surgery and neurology dept. The theme of the six groups was information design for stoma patients, products for improving proactive cosmetic therapy for patients with incurable neurological diseases, etc. All teams presented created prototypes using the three-dimensional printer, computer programming, drawing, and comments from patients and specialists.

A presentation slide displayed on screen.

Picture taken at: Kyushu University Hospital

A presentation slide displayed on screen.

Picture taken at: Kyushu University Hospital

Workshop view at Ohashi Campus.