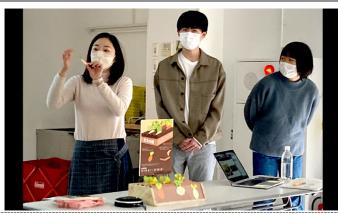

A presentation slide displayed on screen.

Students make a presentation.

Picture taken at: Kyushu University, Ohashi Campus

Prof. Akita, a facilitator of the workshop.

Picture taken at: Kyushu University, Ohashi Campus