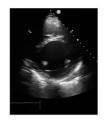

### 2022.12.12

# The 280th Heart Transplantation Conference

### [ Connecting institutions ]

Kyushu University Hospital (Japan),

Nagasaki University (Japan)

#### [ Comments ]

In this teleconference, we discussed an indication of heart transplantation for a case with advanced heart failure hospitalized in Nagasaki University Hospital.



Monitor shows connected sites

Picture taken at : Kyushu University Hospital



Teleconference view at Kyushu University Hospital

Picture taken at : Kyushu University Hospital









A presented slide

Picture taken at : Kyushu University Hospital



A presented slide

Picture taken at : Kyushu University Hospital

## TI-BMIPPシンチグラフィ 2022.11.30



A presented slide

Picture taken at : Kyushu University Hospital



Presentation from Nagasaki University

Picture taken at : Kyushu University Hospital