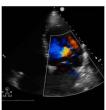

### 2022.12.12

# The 280th Heart Transplantation Conference

### [ Connecting institutions ]

Kyushu University Hospital (Japan),

Nagasaki University (Japan)

#### [ Comments ]

In this teleconference, we discussed an indication of heart transplantation for a case with advanced heart failure hospitalized in Nagasaki University Hospital.



Monitor shows connected sites

Picture taken at : Kyushu University Hospital



Teleconference view at Kyushu University Hospital

Picture taken at : Kyushu University Hospital









A presented slide

Picture taken at : Kyushu University Hospital



A presented slide

Picture taken at : Kyushu University Hospital

## TI-BMIPPシンチグラフィ 2022.11.30



A presented slide

Picture taken at : Kyushu University Hospital



Presentation from Nagasaki University

Picture taken at : Kyushu University Hospital