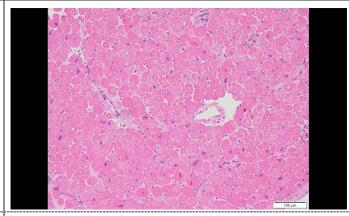

### 2022.12.12

# The 280th Heart Transplantation Conference

### [ Connecting institutions ]

Kyushu University Hospital (Japan),

Nagasaki University (Japan)

#### [ Comments ]

In this teleconference, we discussed an indication of heart transplantation for a case with advanced heart failure hospitalized in Nagasaki University Hospital.



Monitor shows connected sites

Picture taken at : Kyushu University Hospital



Teleconference view at Kyushu University Hospital

Picture taken at : Kyushu University Hospital









A presented slide

Picture taken at : Kyushu University Hospital



A presented slide

Picture taken at : Kyushu University Hospital

## TI-BMIPPシンチグラフィ 2022.11.30



A presented slide

Picture taken at : Kyushu University Hospital



Presentation from Nagasaki University

Picture taken at : Kyushu University Hospital