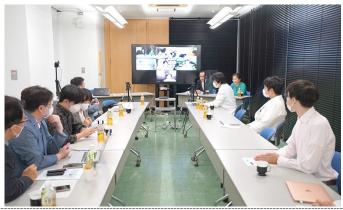

Teleconference view at Kyushu University Hospital.

Picture taken at: Kyushu University Hospital