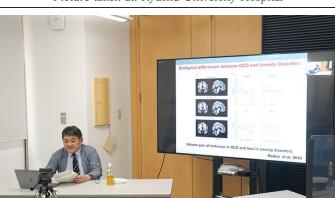

#### A presented slide.

Picture taken at: Kyushu University Hospital

Dr. Tomohiro Nakao as a speaker.

Picture taken at: Kyushu University Hospital