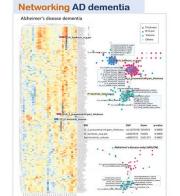

Results

- In the AD cohort, we found some patterns between the 29 genes and the 200 NIMs.
- Three types of NIMs were divided into thickness, volume and pct.
- These 3 measurement groups were networking separately under the control of the 29 genes in the AD subjects.