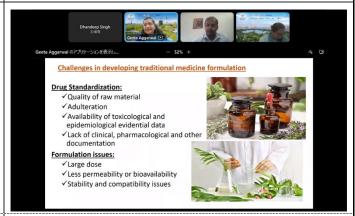

Picture taken at: Kyushu University Hospital

A presentation slide displayed on screen.

Picture taken at: Kyushu University Hospital

A presentation slide displayed on screen.

Picture taken at: Kyushu University Hospital