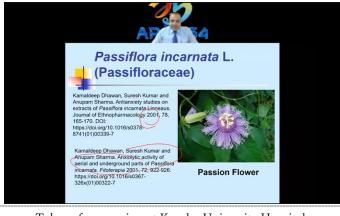

Picture taken at: Kyushu University Hospital

A presentation slide displayed on screen.

Picture taken at: Kyushu University Hospital

A presentation slide displayed on screen.

Picture taken at: Kyushu University Hospital