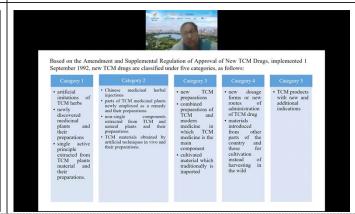

Picture taken at: Kyushu University Hospital

A presentation slide displayed on screen.

Picture taken at: Kyushu University Hospital

A presentation slide displayed on screen.

Picture taken at: Kyushu University Hospital