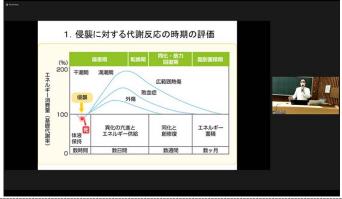

Dr. Hata giving a lecture.

Picture taken at: Kyushu University Hospital

A presentation slide displayed on screen.

Picture taken at: Kyushu University Hospital

A presentation slide displayed on screen.

Picture taken at: Kyushu University Hospital