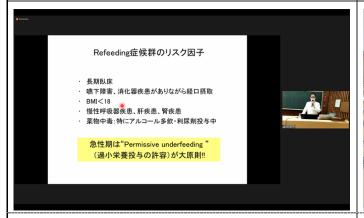

Dr. Hata giving a lecture.

Picture taken at: Kyushu University Hospital

A presentation slide displayed on screen.

Picture taken at: Kyushu University Hospital

A presentation slide displayed on screen.

Picture taken at: Kyushu University Hospital