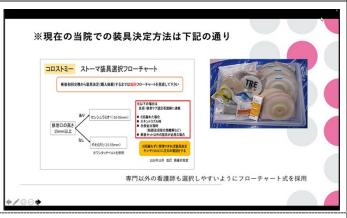

手術などによって腹壁につくられた排泄口のこと 人工肛門などの消化器**ストーマ**と、 人工膀胱 などの尿路**ストーマ**があります 装具を付けて日常生活を送ります

ストーマ (人工肛門) とは?

A presentation slide displayed on screen.

Picture taken at: Kyushu University Hospital

A presentation slide displayed on screen.